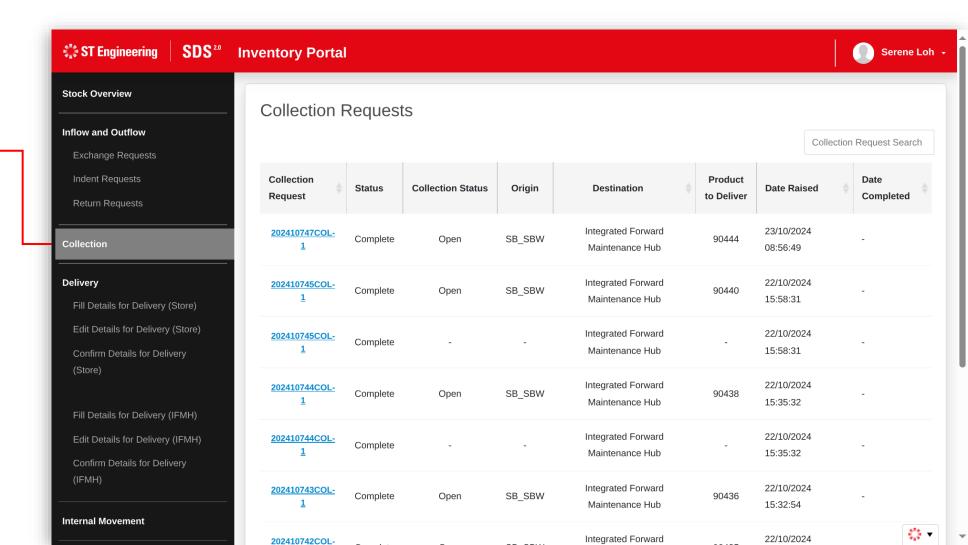

#### **View List of Collection Requests**

Select **Collection** from the side menu list.

You will view a list of items for collection.

#### **View a Collection Request**

Click on a Collection
Request **link** from the
list of collection
requests to view its
detailed information.

- Fill Details for Delivery (Store)
- Edit Details for Delivery (Store)
- Confirm Details for Delivery (Store)