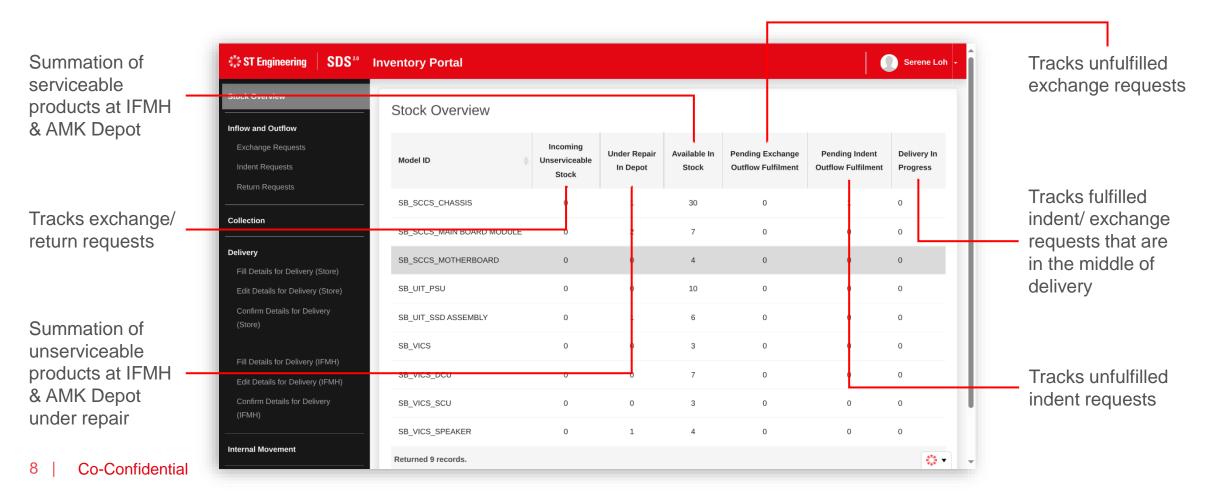

### **Stock Overview (1)**

At stock overview, you can view either summary view or expanded view to track the stock on hand.

#### **Stock Overview (2)**

Expanded view provides a further breakdown of the stock at hand: