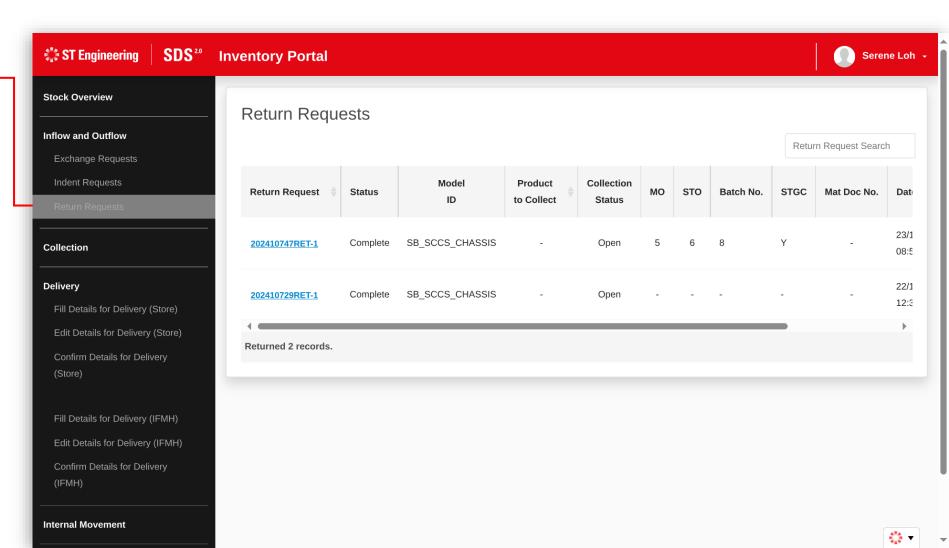

#### **View List of Return Requests**

Select Return Requests under Inflow and Outflow section.

You will view a list of items to be collected for each return request.

#### **View a Return Request**

Click on a Return Request link from the list of return requests to view its detailed information.