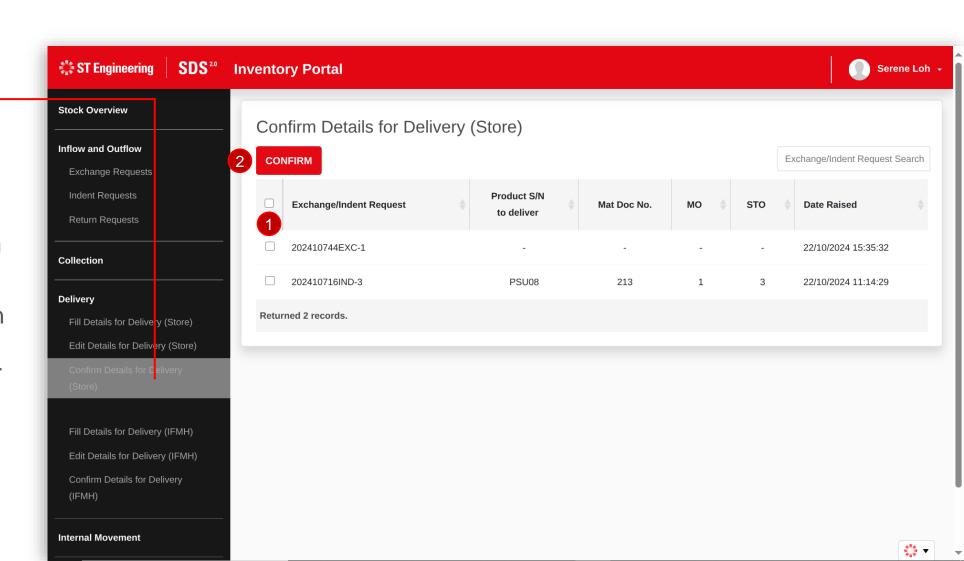

### **Confirm Details for Delivery (Store)**

Select Confirm Details for Delivery (Store) from side menu.

- 1 Check the list to confirm selected item
- 2 Select **CONFIRM** button for the selected item(s) to confirm the details for delivery for store.