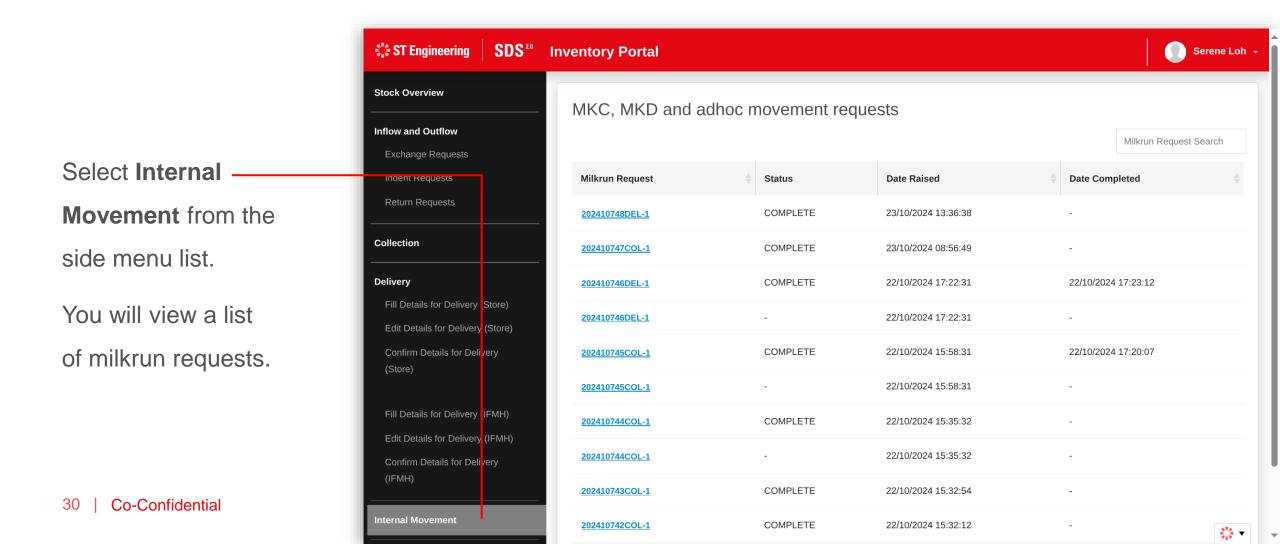

#### **View Internal Movement**

#### View a Milkrun Request

Click on a Milkrun Request link from the list of Milkrun requests to view its detailed information.