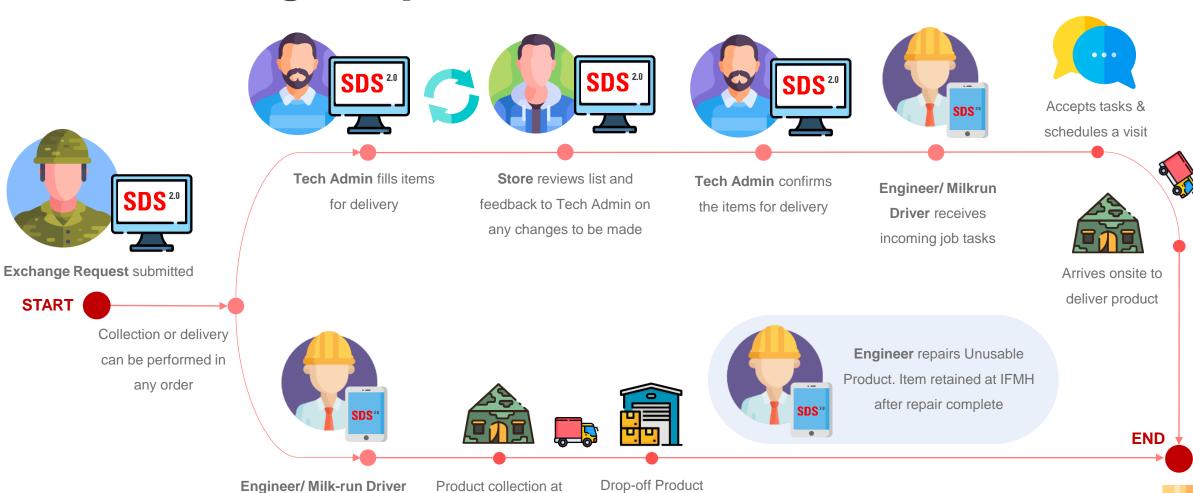

# Inflow and Outflow

- About Exchange Requests
- View List of Exchange Requests
- View an Exchange Request

- About Indent Requests
- View List of Indent Requests
- View an Indent Request

- About Return Requests
- View List of Return Requests
- View a Return Request

#### **About Exchange Requests**

accepts task to collect

Unusable Product

at IFMH

Product collection at

Customer's Site

#### **View List of Exchange Requests**

Select Exchange Requests under Inflow

and Outflow section.

You will view a list of items to be delivered for one-to-one exchange.

#### **View an Exchange Request**

Click on an Exchange Request link from the list of exchange requests to view its detailed information.