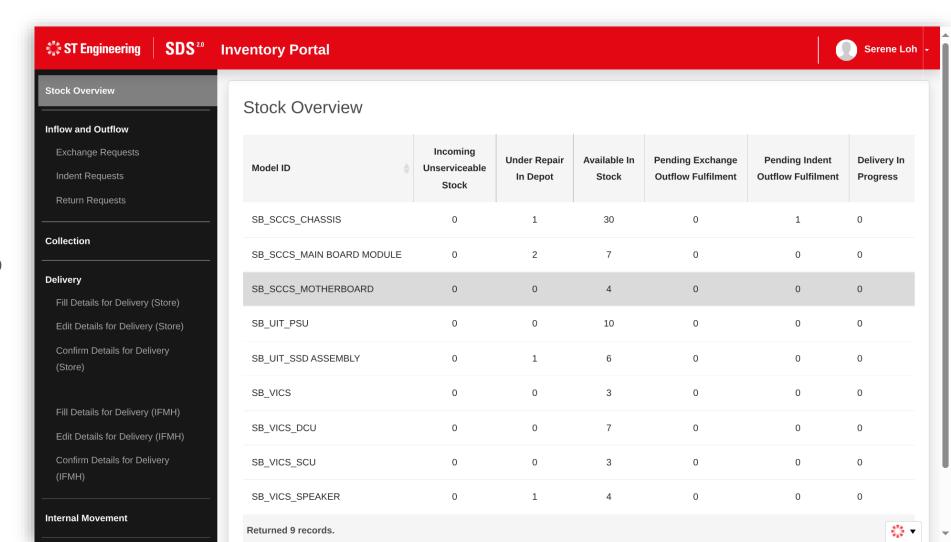

### **Stock Overview (1)**

At stock overview, you can view either summary view or expanded view to track the stock on hand.

#### **Stock Overview (2)**

Expanded view provides a further breakdown of the stock at hand: