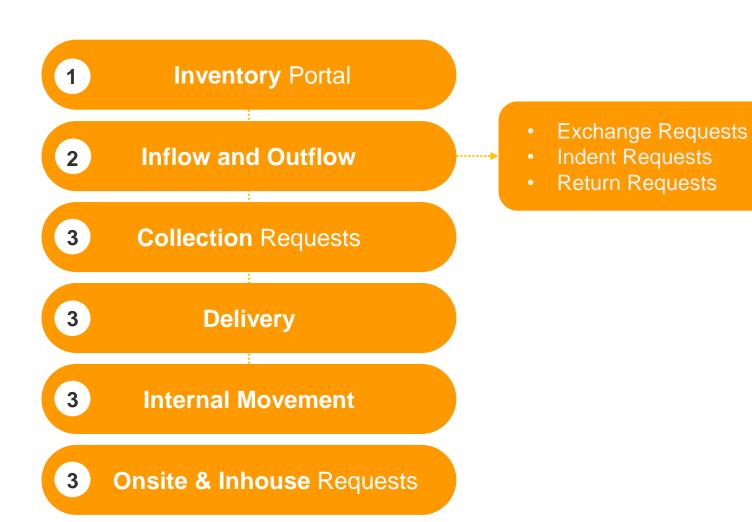

# Inflow and Outflow

- About Exchange Requests
- View List of Exchange Requests
- View an Exchange Request

- About Indent Requests
- View List of Indent Requests
- View an Indent Request

- About Return Requests
- View List of Return Requests
- View a Return Request

#### **About Exchange Requests**

accepts task to collect

Unusable Product

at IFMH

Product collection at

Customer's Site

#### **View List of Exchange Requests**

Select Exchange Requests under Inflow

and Outflow section.

You will view a list of items to be delivered for one-to-one exchange.

#### **About Indent Requests**

#### **View List of Indent Requests**

Select Indent Requests under Inflow and Outflow section.

You will view a list of items to be delivered for each indent request.

#### **About Return Requests**

#### **View List of Return Requests**

Select Return Requests under Inflow and Outflow section.

You will view a list of items to be collected for each return request.