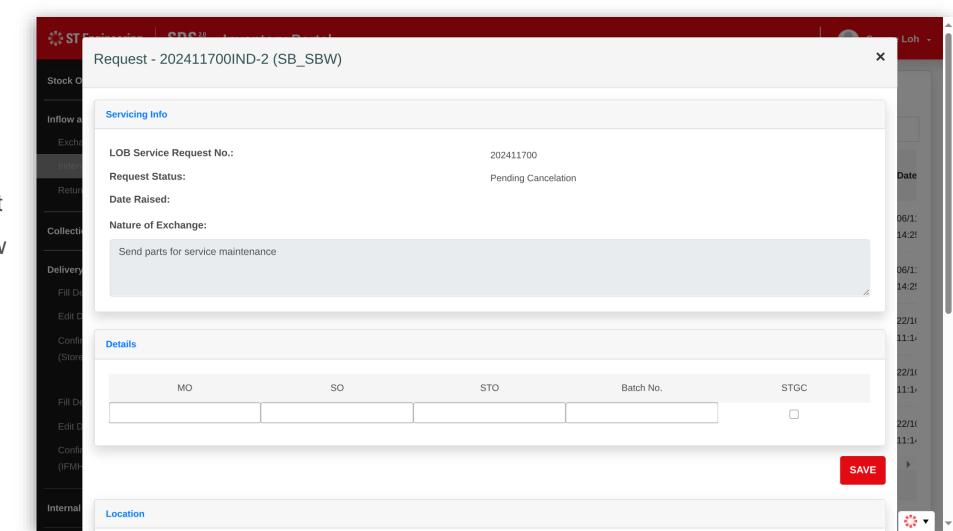

#### **View an Indent Request**

Click on an Indent
Request **link** from the list
of indent requests to view
its detailed information.