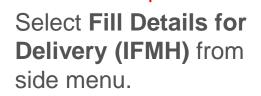

#### Fill Details for Delivery (IFMH)

- 1 Check the list to save the selected item
- 2 Select **Product S/N** to deliver
- 3 Input the Mat Doc No.
- 4 Select **SAVE** button to update changes