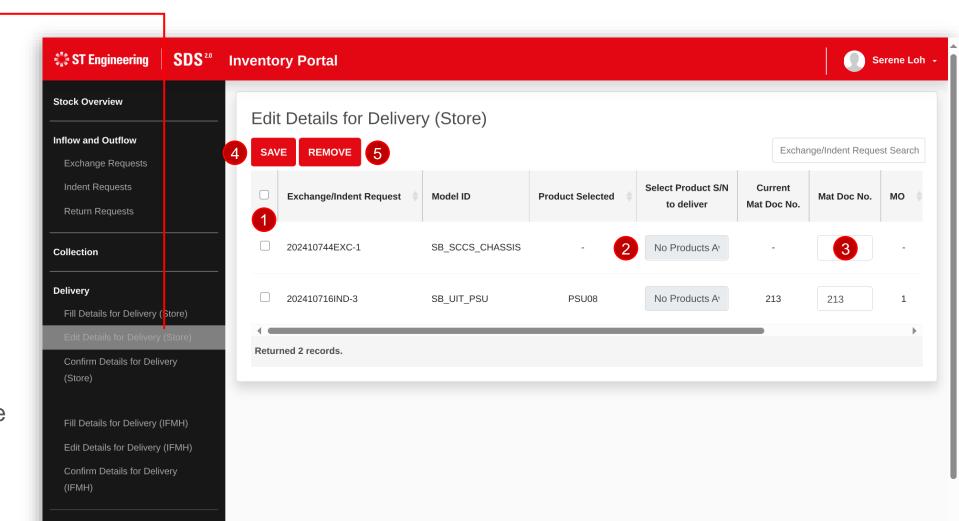

#### **Edit Details for Delivery (Store)**

Internal Movement

Select Edit Details for **Delivery (Store)** from side menu.

- 1 Check the list to save or remove selected item
- 2 Select **Product S/N** to deliver
- 3 Input the Mat Doc No.
- 4 Select **SAVE** button to update changes or
- **5** Remove button to delete the selected item