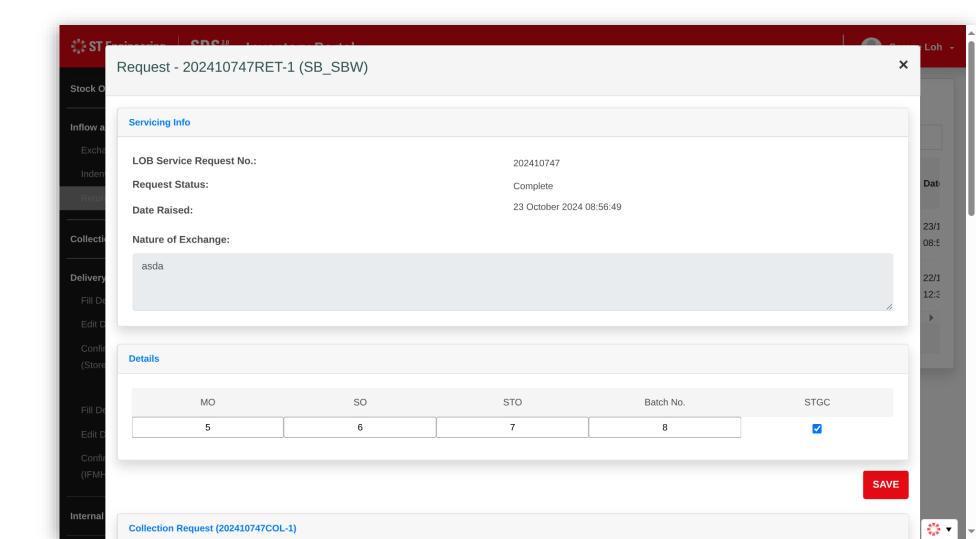

#### **View a Return Request**

Click on a Return Request link from the list of return requests to view its detailed information.