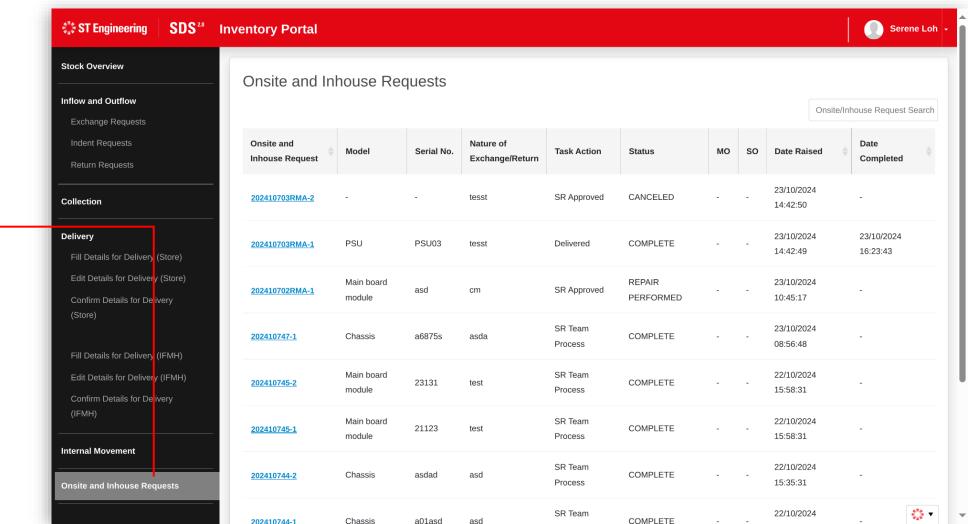

## **View List of Onsite & Inhouse Requests**

Select Onsite & **Inhouse Requests** 

from the side menu list.

You will view a list of onsite & Inhouse requests.

#### **View an Onsite or Inhouse Request**

Click on a Request **link** from the list of requests to view its detailed info. Depending on the Task Action and Status. it will show **Action Buttons** at the end of the page for users to take actions.