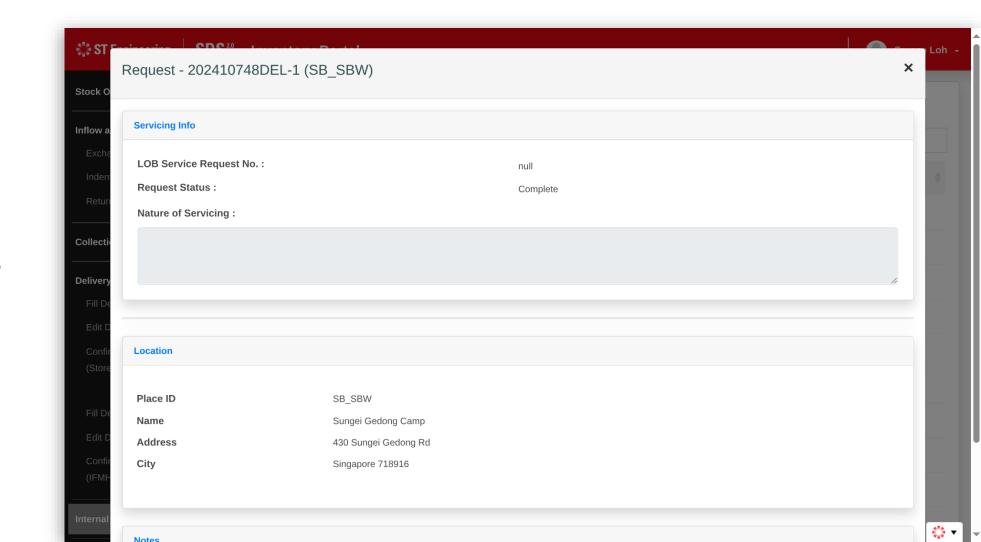

#### View a Milkrun Request

Click on a Milkrun Request link from the list of Milkrun requests to view its detailed information.