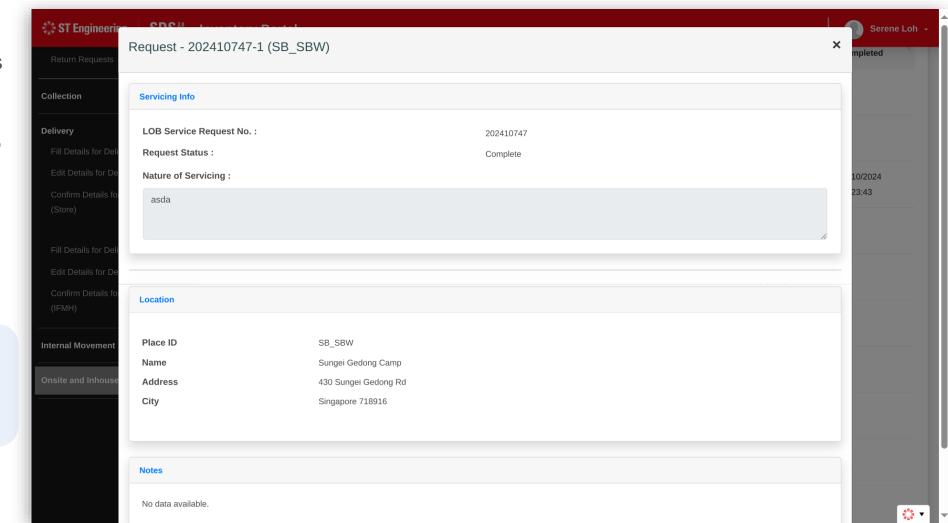

#### **View an Onsite or Inhouse Request**

Click on a Request **link** from the list of requests to view its detailed info. Depending on the Task Action and Status. it will show **Action Buttons** at the end of the page for users to take actions.