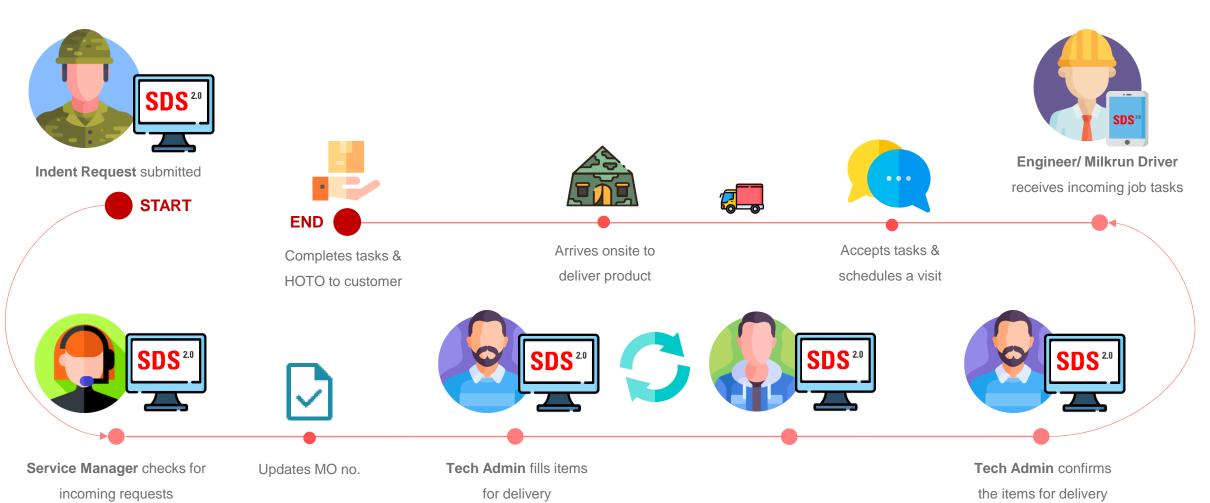

#### **About Indent Requests**

#### **View List of Indent Requests**

Select Indent Requests under Inflow and Outflow section.

You will view a list of items to be delivered for each indent request.

#### **View an Indent Request**

Click on an Indent
Request **link** from the list
of indent requests to view
its detailed information.