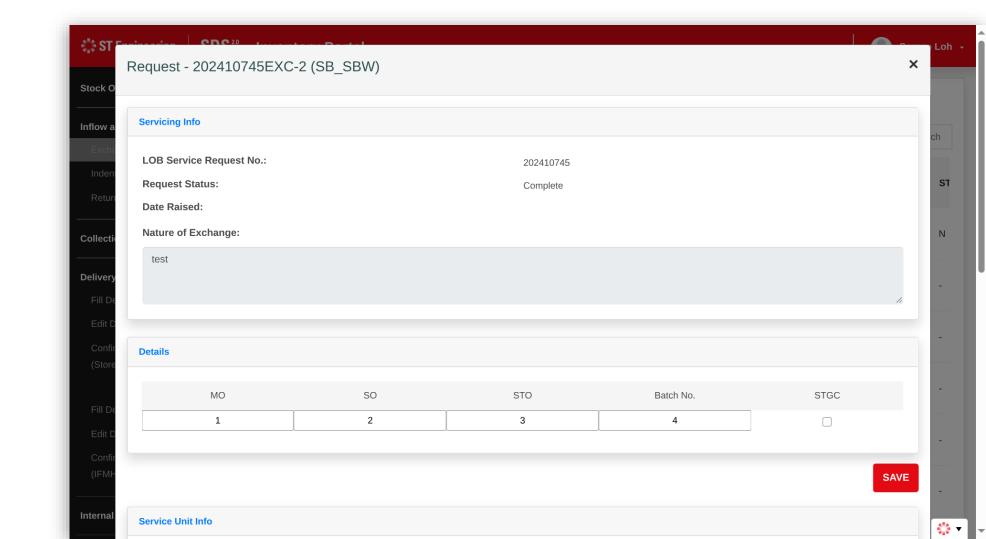

#### **View an Exchange Request**

Click on an Exchange Request link from the list of exchange requests to view its detailed information.