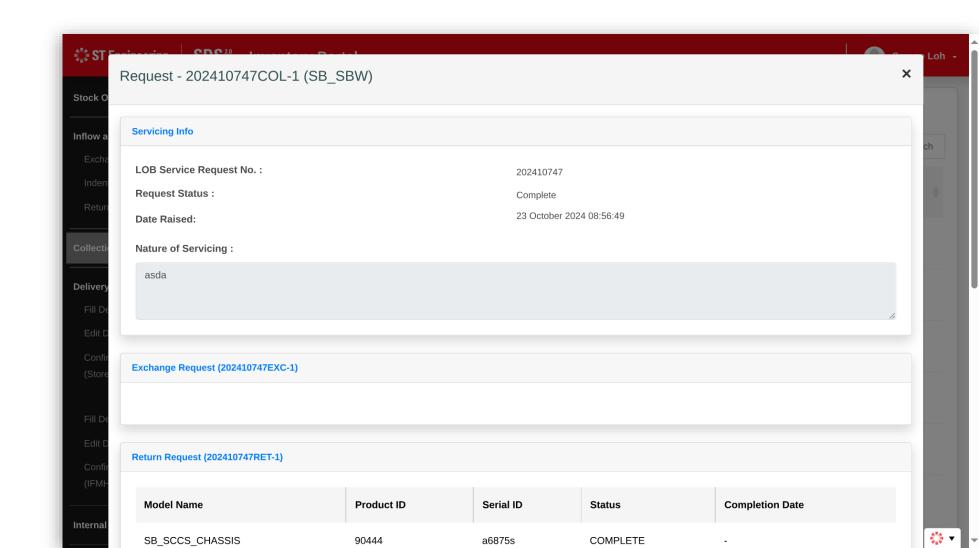

#### **View a Collection Request**

Click on a Collection
Request **link** from the
list of collection
requests to view its
detailed information.

- Fill Details for Delivery (Store)
- Edit Details for Delivery (Store)
- Confirm Details for Delivery (Store)