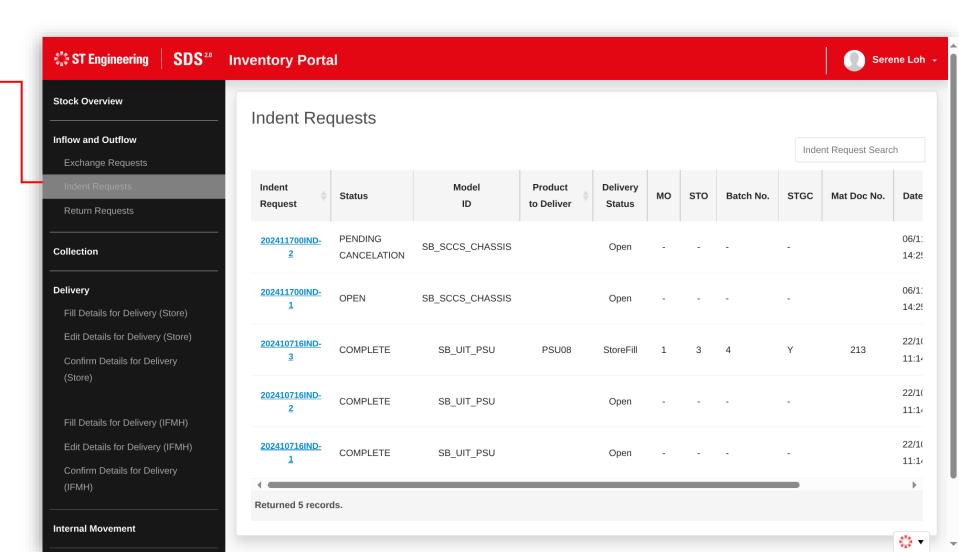

#### **View List of Indent Requests**

Select Indent Requests under Inflow and Outflow section.

You will view a list of items to be delivered for each indent request.

#### **View an Indent Request**

Click on an Indent
Request **link** from the list
of indent requests to view
its detailed information.