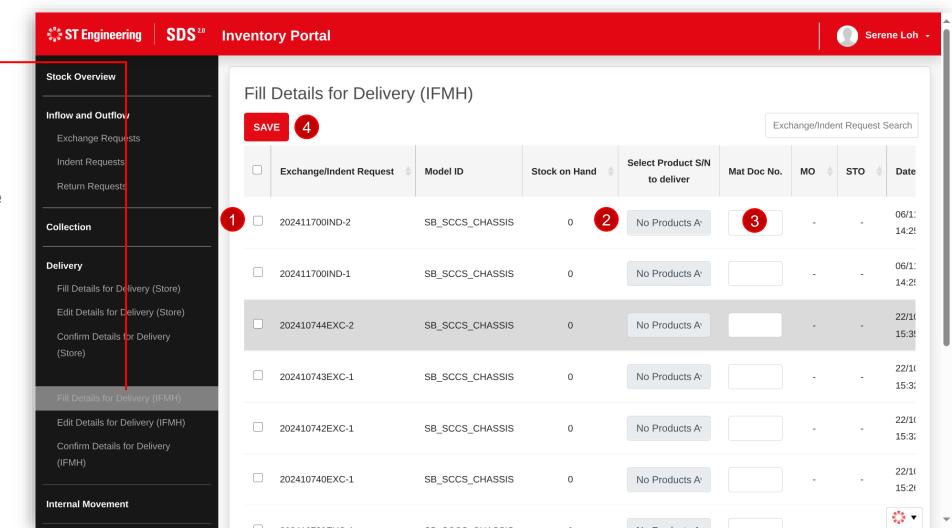

#### **Edit Details for Delivery (IFMH)**

Select Edit Details for Delivery (IFMH) from side menu.

- 1 Check the list to save or remove selected item
- 2 Select **Product S/N** to deliver
- 3 Input the Mat Doc No.
- 4 Select **SAVE** button to update changes or
- **5** Remove button to delete the selected item