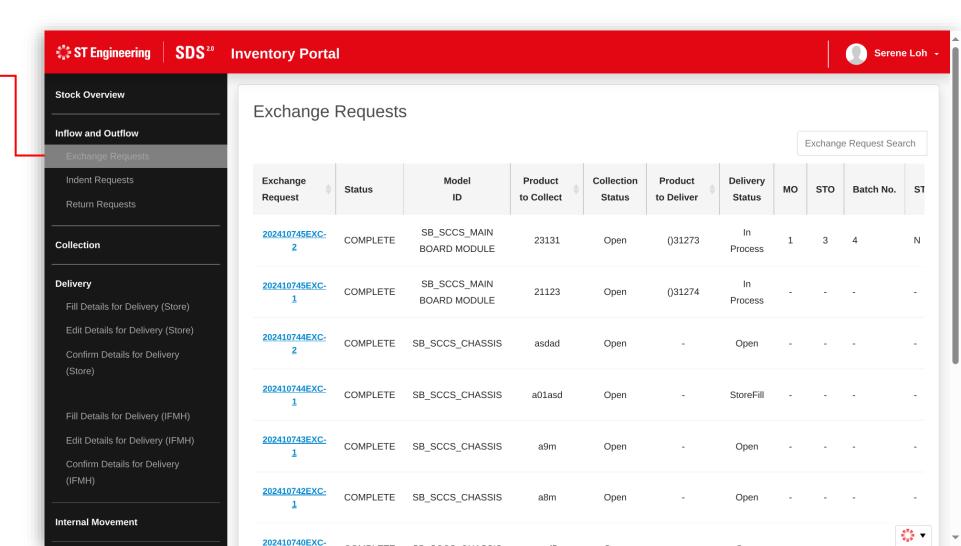

#### **View List of Exchange Requests**

Select Exchange Requests under Inflow

and Outflow section.

You will view a list of items to be delivered for one-to-one exchange.

#### **View an Exchange Request**

Click on an Exchange Request link from the list of exchange requests to view its detailed information.