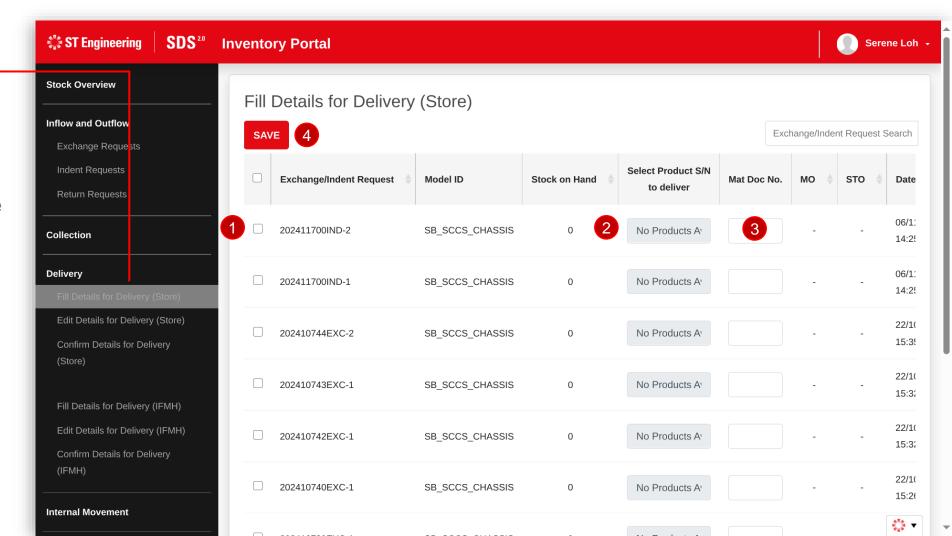

### **Fill Details for Delivery (Store)**

Select Fill Details for **Delivery (Store)** from side menu.

- 1 Check the list to save the selected item
- 2 Select **Product S/N** to deliver
- 3 Input the Mat Doc No.
- 4 Select **SAVE** button to update changes