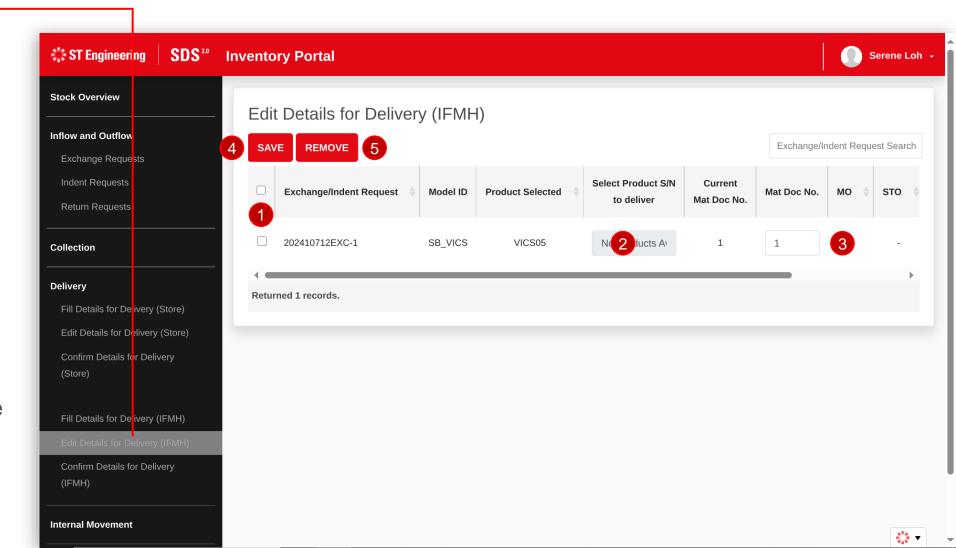

### **Confirm Details for Delivery (IFMH)**

Select Confirm Details for Delivery (IFMH) from side menu.

- 1 Check the list to confirm selected item
- 2 Select CONFIRM button for the selected item(s) to confirm the details for delivery for store.